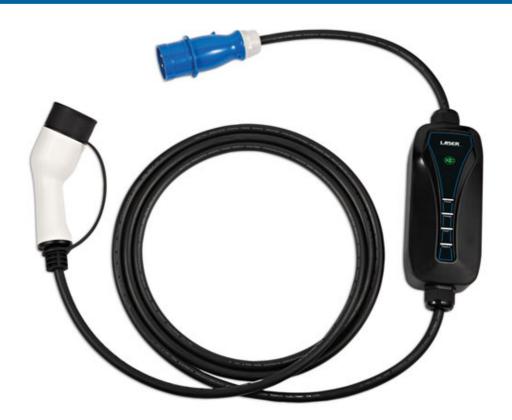

## **EV Charging Cable - Type 2 Female to Commando Plug**

A portable mains charger for use on any BEV (Battery Electric Vehicle) and PHEV (Plug-in Hybrid Electric Vehicle) that uses a Type 2 connector. Suitable for outdoor use, such as at campsites, it features a 5 metre long cable with a 3 pin Commando plug with a maximum power output 7.4kW. Supplied in a zip-up carry-case so that it can be kept safely and tidily in the vehicle when not in use.

## **Additional Information**

- 5m long BEV/PHEV charging cable with controller, featuring a Type 2 vehicle plug (female) to Single Phase Commando (blue), for outdoor charging, supplied with carry bag.
- Single phase voltage up to 240V AC, for charging at up to 7.4kW.
- Tested to 2,500V DC. Operating temperature: -30C to +50C. Connectors made from durable polycarbonate with copper alloy contacts.
- Applications include: Audi, BMW, Hyundai, Jaguar, Kia, Lucid Air, Mercedes, MINI, Nissan Leaf (2018), Porsche, Range Rover P400e, Renault, Smart, Tesla, Toyota, Volkswagen, Volvo.
- IP55 rated, IEC, UL, TUV, CE & UKCA compliant. Charger with a Type 2 plug to 3 pin standard UK mains plug for domestic charging also available, please see Part No. 8628.