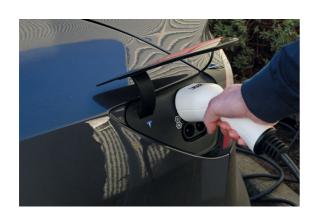

## **EV Charging Cable - Type 2 Female to Commando Plug**

A portable mains charger for use on any BEV (Battery Electric Vehicle) and PHEV (Plug-in Hybrid Electric Vehicle) that uses a Type 2 connector. Suitable for outdoor use, such as at campsites, it features a 5 metre long cable with a 3 pin Commando plug with a maximum power output 7.4kW. Supplied in a zip-up carry-case so that it can be kept safely and tidily in the vehicle when not in use.

## **Additional Information**

- 5m long BEV/PHEV charging cable with controller, featuring a Type 2 vehicle plug (female) to Single Phase Commando (blue), for outdoor charging, supplied with carry bag.
- Single phase voltage up to 240V AC, for charging at up to 7.4kW.
- Tested to 2,500V DC. Operating temperature: -30C to +50C. Connectors made from durable polycarbonate with copper alloy contacts.
- Applications include: Audi, BMW, Hyundai, Jaguar, Kia, Lucid Air, Mercedes, MINI, Nissan Leaf (2018), Porsche, Range Rover P400e, Renault, Smart, Tesla, Toyota, Volkswagen, Volvo.
- IP55 rated, IEC, UL, TUV, CE & UKCA compliant. Charger with a Type 2 plug to 3 pin standard UK mains plug for domestic charging also available, please see Part No. 8628.